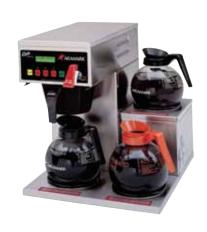

# Make a perfect pot of coffee the standard in your office.

- Curtis TLP Series Brewers feature a compact, low-profile design to easily fit on countertops
- ★ Maintains optimum brewing time, volume and temperature—all essential for the best-tasting coffee

Black thermal server or stainless steel airpot goes with any décor—keeps coffee at just the right temperature for hours, so there's less waste and never a bitter cup of coffee

- Curtis Digital Automatic Brewers are equipped with the G3 Advanced Digital System<sup>™</sup> (ADS) for precision digital performance, reliability and durability
- ★ Maintains brew temperature throughout the cycle within one degree for delicious, full-flavored coffee
- Automatic System dispenses piping hot water for tea, soups and hot chocolate—even during the brew cycle