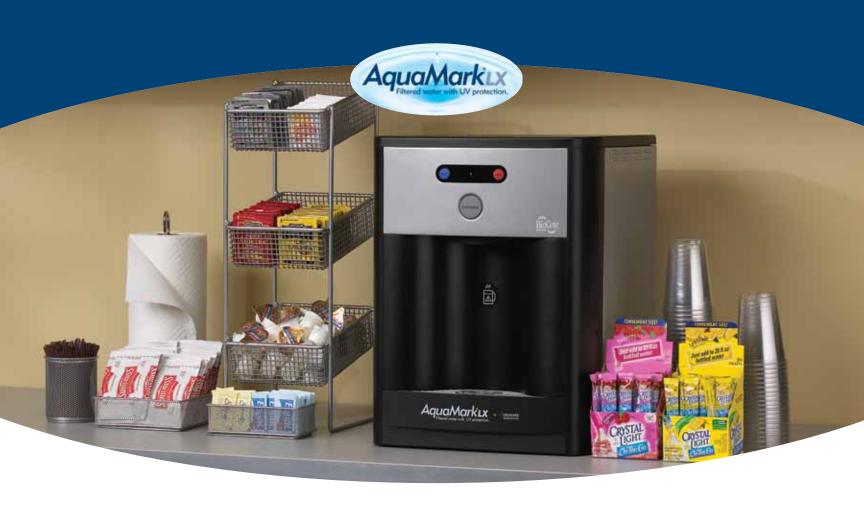

### Advanced pure water dispenser that fits today's lifestyles—and breakrooms.

The AquaMark®LX Countertop not only dispenses hot or chilled water at the push of a button, it fits under any standard cabinet. With no heavy jugs to lift and store it's an attractive, thirst-quenching addition to any breakroom setting.

#### Refreshing, Quality AquaMark®LX Water

- Advanced system cleans your water and keeps it clean with ARAMARK's exclusive carbon-based filter and a powerful in-tank ultraviolet light
- 🜟 Makes everything prepared with water—coffee, tea, instant soup or powdered drink mix—taste better

#### Convenience

Plumbed directly from your existing water source

#### **Health and Safety**

- Uses BioCote® technology
- Leak sensor automatically shuts off water

#### **Environmentally Friendly**

AquaMark®LX is a sustainable product that uses your existing water supply, not hard-to-recycle plastic bottles or jugs and no delivery trucks burning diesel fuel

The AquaMark® filter is certified for two important quality standards as defined by NSF International.