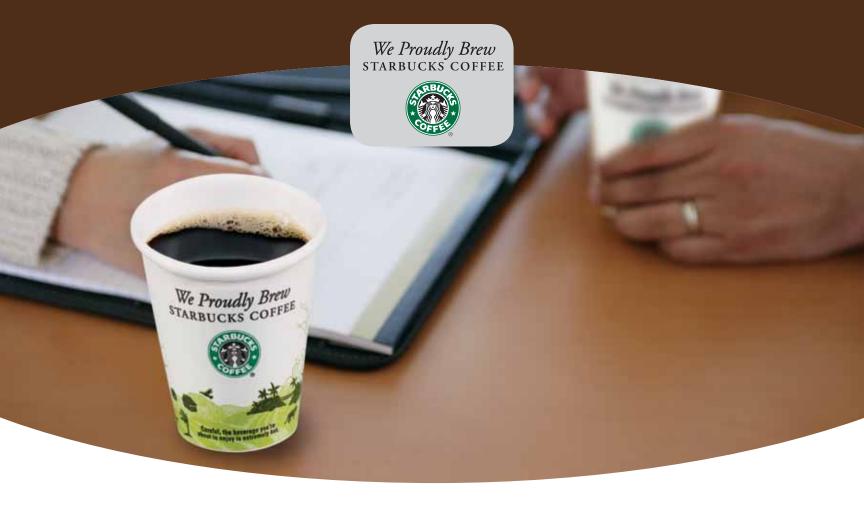

### You don't have to hire a barista to brew fresh Starbucks<sup>®</sup> coffee at work.

Starbucks coffee is synonymous with coffee perfection, roasted from the world's finest coffee beans to create distinctive blends of unique richness and flavor. With Starbucks in your office, people can enjoy a genuine coffeehouse experience without ever leaving the building. It's the ultimate morale booster for employees and a welcome treat for clients and guests.