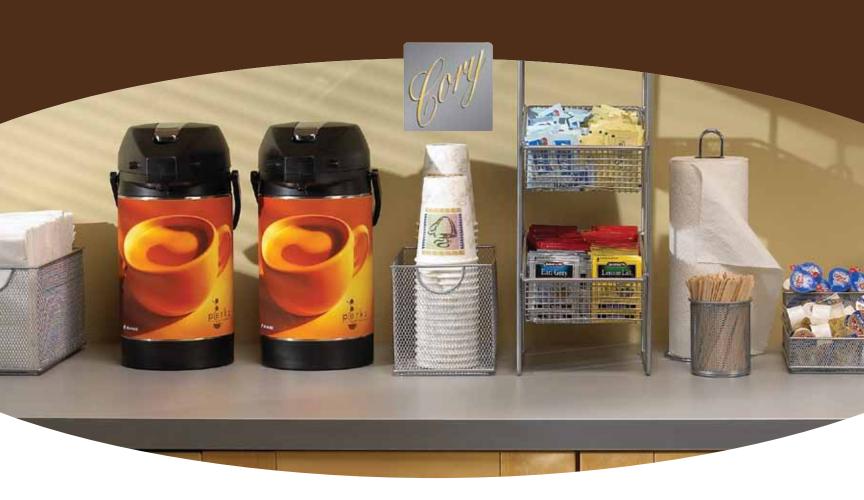

### An ARAMARK exclusive.

Our private-label Cory® coffee is recognized for delivering exceptional taste and satisfaction, time after time. We partner with one of the most experienced coffee roasters in America, carefully roasting each variety of bean individually, then blending them for a consistently smooth, full-bodied taste.

All Cory blend coffees contain more than 75% mountain-grown arabica coffee. Our 100% Colombian, Signature Blend and Sequoia Dark are 100% arabica coffee.

 80% of decision makers believe that offering employees a variety of hot beverages is one of the most visible daily expressions of staff benefits