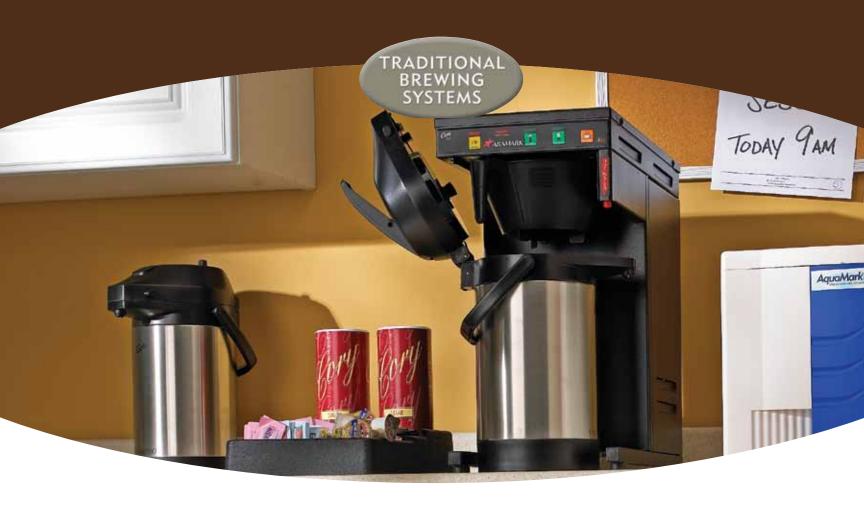

# Make a perfect pot of coffee the standard in your office.

- Curtis TLP Series Brewers feature a compact, low-profile design to easily fit on countertops
- ★ Maintains optimum brewing time, volume and temperature—all essential for the best-tasting coffee

Black thermal server or stainless steel airpot goes with any décor—keeps coffee at just the right temperature for hours, so there's less waste and never a bitter cup of coffee

- Curtis Digital Automatic Brewers are equipped with the G3 Advanced Digital System<sup>™</sup> (ADS) for precision digital performance, reliability and durability
- ★ Maintains brew temperature throughout the cycle within one degree for delicious, full-flavored coffee
- Automatic System dispenses piping hot water for tea, soups and hot chocolate—even during the brew cycle