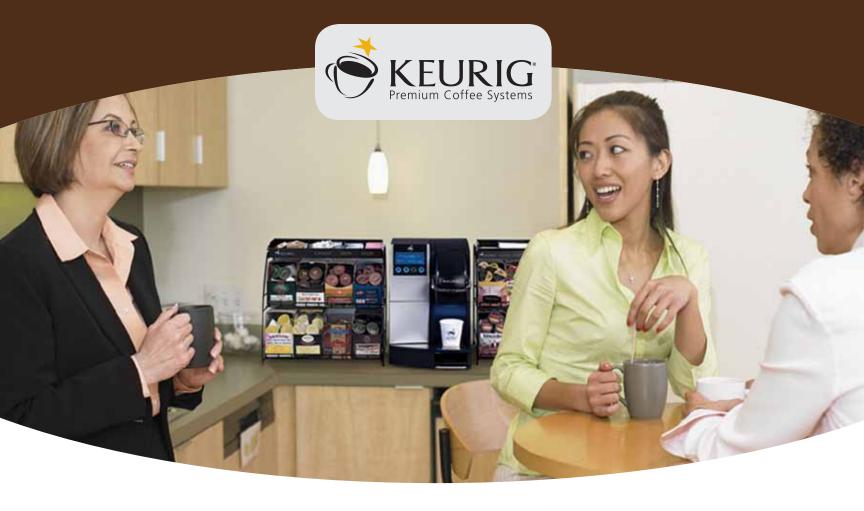

# Green Mountain Coffee Roasters.® One perfect cup at a time.

With the Keurig® Brewing System, it only takes a few seconds to enjoy the rich, satisfying taste of real "coffeehouse" hot beverages. Simply choose from a wide variety of unique K-Cups® preloaded with your favorite Green Mountain Coffee blend, hot cocoa or Celestial Seasonings® tea. In 30 seconds, you'll be enjoying a perfect, hot cup—with no mess, cleanup or hassles, ever.

K-Cup and Mug Sensors—brewer alerts you if there is no mug present, helping to prevent accidental brews

Large LCD interface with user friendly, step-by-step brewing instructions

ELESTIAL SEASONINGS.