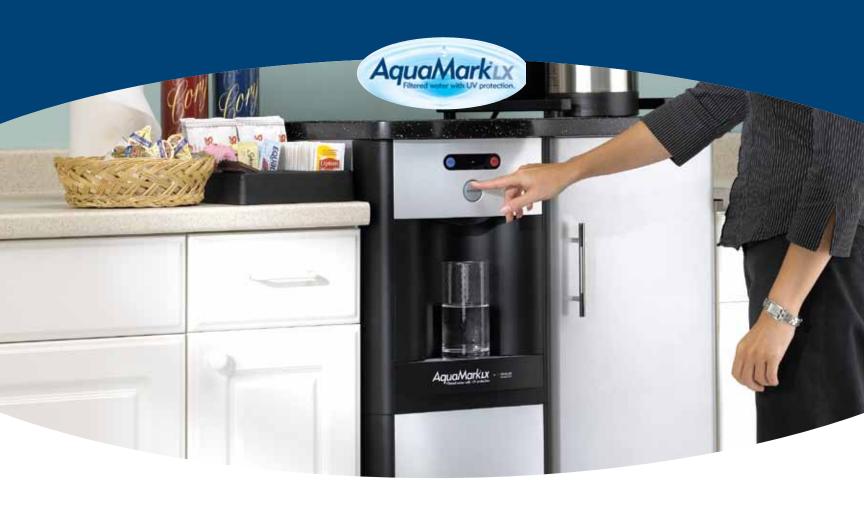

### Your complete beverage source.

The sleek stainless steel look of the AquaMark®LX RefreshCenter<sup>™</sup> pure water dispensers will make a great impression in your breakroom. The unique heat-resistant top holds any coffee brewer, saving precious counter space. And with the optional cabinet to store coffee and supplies, the RefreshCenter is as practical as it is attractive.

AquaMark®LX RefreshCenter™

#### Refreshing, Quality AquaMark®LX Water

- Advanced system cleans your water and keeps it clean with ARAMARK's exclusive carbon-based filter and a powerful in-tank ultraviolet light
- Makes everything prepared with water—coffee, tea, instant soup or powdered drink mix—taste better

#### Convenience

Thumbed directly from your existing water source, and no heavy jugs to lift or store

#### **Health and Safety**

- ★ Uses BioCote® technology
- Leak sensor automatically shuts off water

#### **Environmentally Friendly**

AquaMark®LX is a sustainable product that uses your existing water supply, not hard-to-recycle plastic bottles or jugs and no delivery trucks burning diesel fuel The AquaMark® filter is certified for two important quality standards as defined by NSF International.