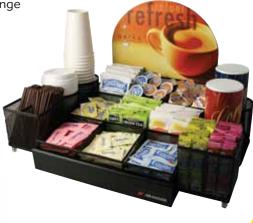

# Everything you need to make your beverage truly your own.

One key to employee satisfaction is providing the essentials they need to enjoy their beverages just the way they like them. Our exclusive Breaktime Essentials Merchandiser provides the ultimate in style and convenience for you and your employees, turning your breakroom into a coffeehouse-style destination. Customizable to fit any breakroom environment, it accommodates a full range of breaktime essentials like:

- ★ Land O'Lakes Mini-Moo's creamers
- Nestle Carnation Coffee-mate liquid and flavored creamers
- Equal and SPLENDA sweeteners
- 🗡 Sugar
- And many more

Single-Level Merchandiser Dimensions: 20%" wide x 15%" deep x 13" high