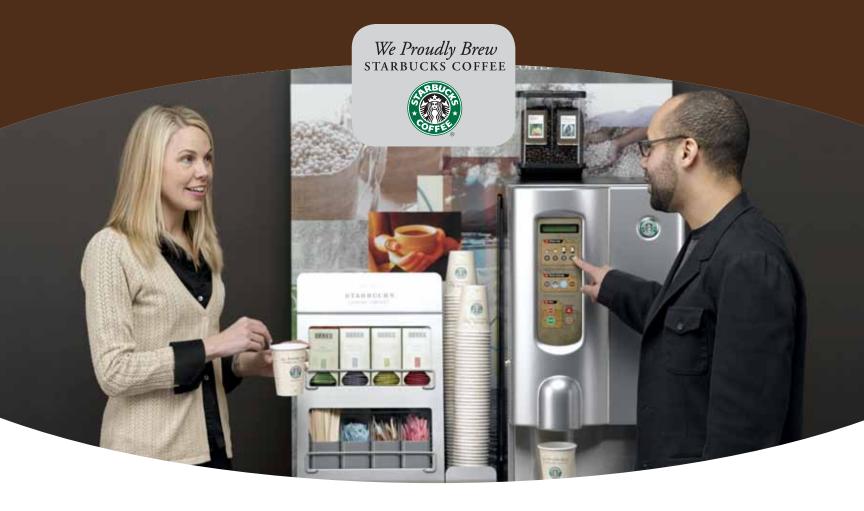

### You don't have to hire a barista to brew fresh Starbucks<sup>®</sup> coffee at work.

Starbucks coffee is synonymous with coffee perfection, roasted from the world's finest coffee beans to create distinctive blends of unique richness and flavor. With Starbucks in your office, people can enjoy a genuine coffeehouse experience without ever leaving the building. It's the ultimate morale booster for employees and a welcome treat for clients and guests.

Available in four flavor profiles— Mild, Medium, Bold and Extra-Bold. Pre-ground and pre-measured for the perfect cup.

Increased employee morale and productivity—with every single cup.

The brewer automatically measures and grinds real whole bean Starbucks coffee, then brews a fresh, single cup at the push of a button. Also makes Starbucks Gourmet Hot Cocoa, tea and other hot beverages.