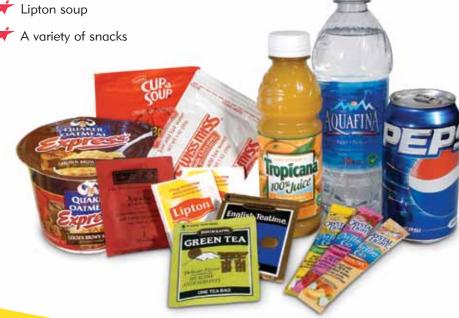

- Figelow, Lipton and Tazo teas
- ★ Swiss Miss hot chocolate
- Pepsi cold beverages
- 🗡 Aquafina water
- 🗡 Nestlé water

- Tropicana juices
- Crystal Light On-The-Go Flavor sticks
- Quaker oatmeal

 Nearly 90% of management and more than 70% of employees feel it's important to have a wide variety of refreshments at work