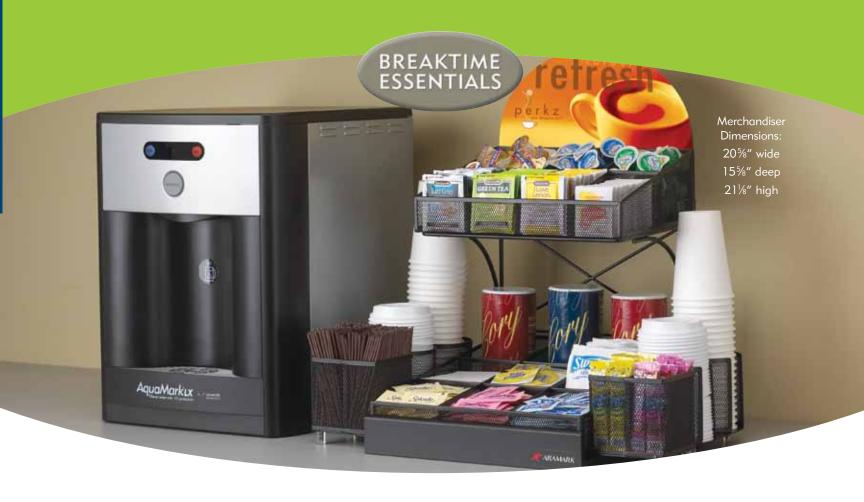

# Everything you need to make your beverage truly your own.

One key to employee satisfaction is providing the essentials they need to enjoy their beverages just the way they like them. Our exclusive Breaktime Essentials Merchandiser provides the ultimate in style and convenience for you and your employees, turning your breakroom into a coffeehouse-style destination. Customizable to fit any breakroom environment, it accommodates a full range of breaktime essentials like:

- ★ Land O'Lakes Mini-Moo's creamers
- Nestle Carnation Coffee-mate liquid and flavored creamers
- Equal and SPLENDA sweeteners
- 🗡 Sugar
- And many more

Single-Level Merchandiser Dimensions: 20%" wide x 15%" deep x 13" high