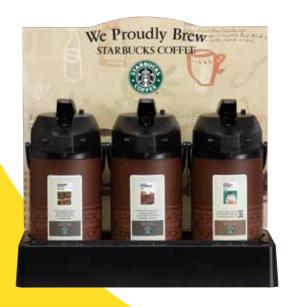

Available in four flavor profiles— Mild, Medium, Bold and Extra-Bold. Pre-ground and pre-measured for the perfect cup.

Increased employee morale and productivity—with every single cup.

The brewer automatically measures and grinds real whole bean Starbucks coffee, then brews a fresh, single cup at the push of a button. Also makes Starbucks Gourmet Hot Cocoa, tea and other hot beverages.