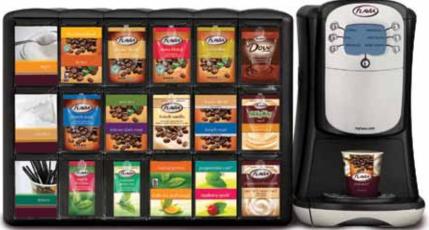

### Your partner at work™

FLAVIA® is Your Partner At Work™ offering a variety of fresh coffee, tea and hot chocolate to keep your day running smoothly. With the FLAVIA® Creation 400™ brewer you can also enjoy a cappuccino, mochaccino or latte without ever having to leave the office!

ARAMARK offers a full range of FLAVIA® drinks including gourmet coffee, fresh leaf and herbal tea, specialties and hot chocolate. Be sure to try FLAVIA's Rainforest Alliance™ certified coffees.\*

 86% of employees believe that companies that value their employees would most likely offer a high-quality beverage system\*\*