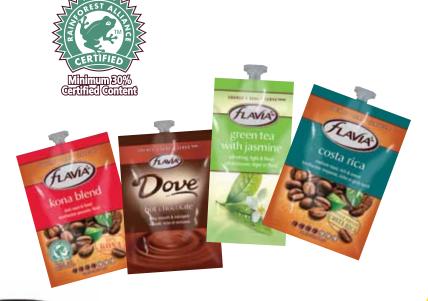

### Your partner at work™

FLAVIA® is Your Partner At Work™ offering a variety of fresh coffee, tea and hot chocolate to keep your day running smoothly. With the FLAVIA® Creation 400™ brewer you can also enjoy a cappuccino, mochaccino or latte without ever having to leave the office!

ARAMARK offers a full range of FLAVIA® drinks including gourmet coffee, fresh leaf and herbal tea, specialties and hot chocolate. Be sure to try FLAVIA's Rainforest Alliance™ certified coffees.\*

 86% of employees believe that companies that value their employees would most likely offer a high-quality beverage system\*\*