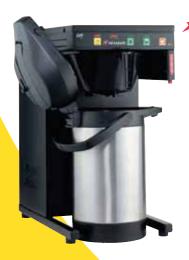

# Make a perfect pot of coffee the standard in your office.

- Curtis TLP Series Brewers feature a compact, low-profile design to easily fit on countertops
- ★ Maintains optimum brewing time, volume and temperature—all essential for the best-tasting coffee

Black thermal server or stainless steel airpot goes with any décor—keeps coffee at just the right temperature for hours, so there's less waste and never a bitter cup of coffee

- Curtis Digital Automatic Brewers are equipped with the G3 Advanced Digital System<sup>™</sup> (ADS) for precision digital performance, reliability and durability
- ★ Maintains brew temperature throughout the cycle within one degree for delicious, full-flavored coffee
- Automatic System dispenses piping hot water for tea, soups and hot chocolate—even during the brew cycle